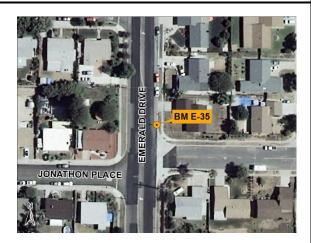

## **Location:**

FOUND P.K. NAIL IN LEAD AT NORTHWESTERLY P.C. OF NORTHEASTERLY RETURN OF EMERALD AND JOHNATHAN (BM #64, CITY OF VISTA).